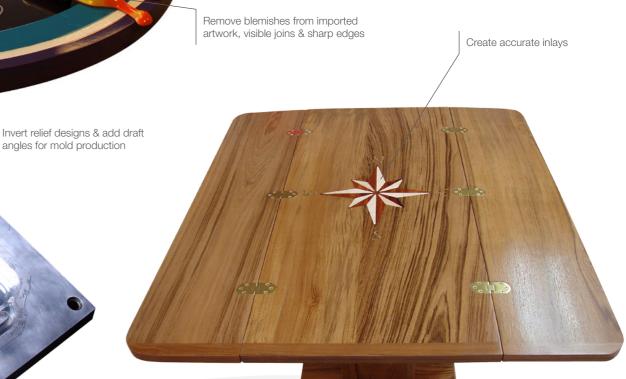

#### Advanced 2D Machining

Give a superior machining finish to your 2D machining, such as profiling, area clearance, inlays...

**Nesting** Save time & material by automatically nesting vectors & bridges.