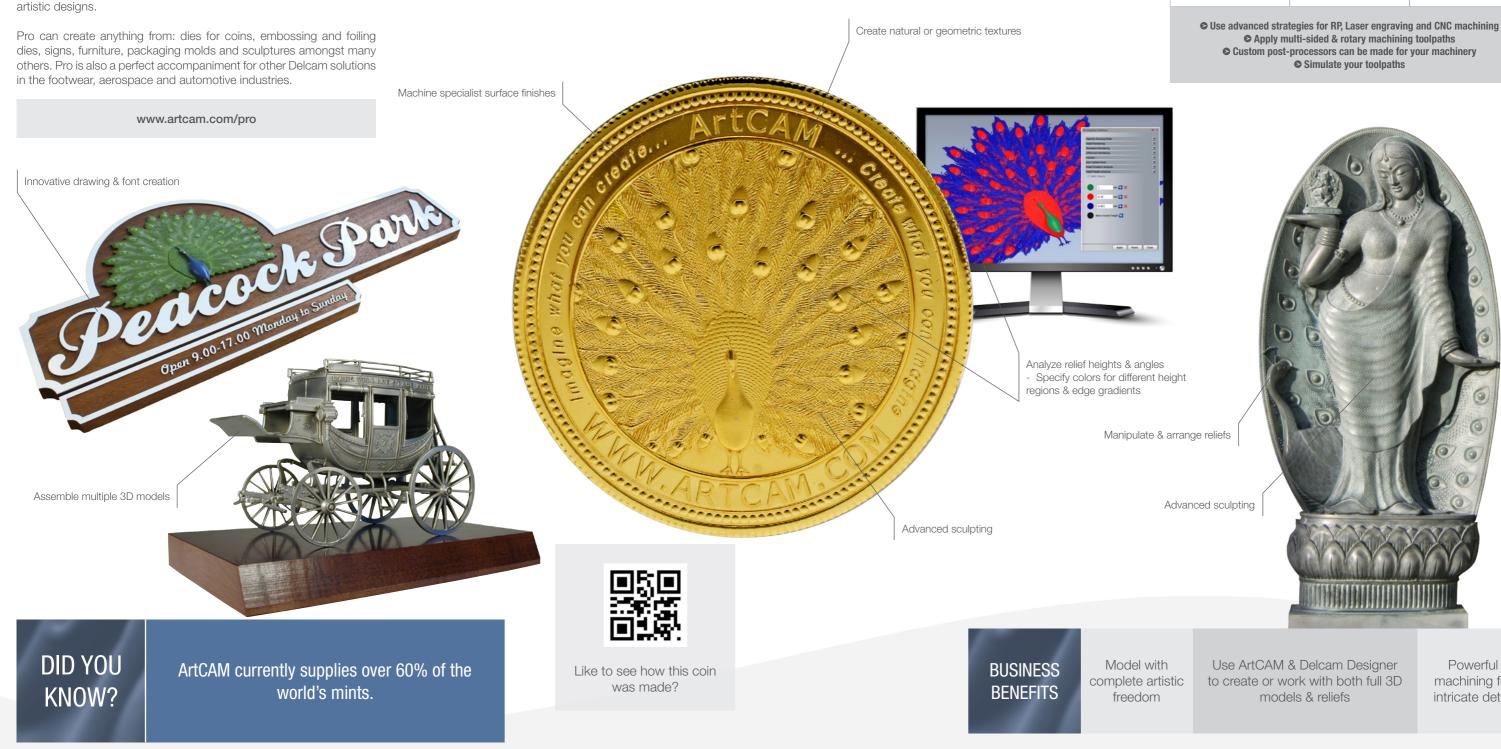

# ArtCAM Pro

ArtCAM Pro is Delcam's advanced artistic CADCAM software. It enables users worldwide to design and manufacture complex 3D models or sculpted reliefs quickly and easily.

The software comes with an array of 2D and 3D design and manufacturing tools, including tailored functionality to meet industry specific needs, so that you have all you need to manufacture high-end

ArtCAM Pro is an incredibly powerful software package we use for a variety of product lines. The software has never limited what we can achieve. The limitations have become the ready available tooling and our imagination...

Doug Sealy, Heritage Creations Inc.

Powerful machining for intricate detail