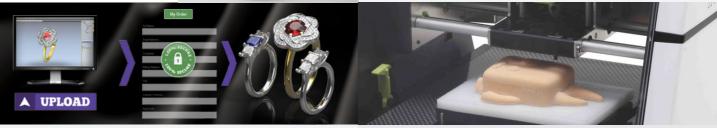

#### ArtCAM 3D Easy

Available to anyone making 3D models. Simply upload your 3D design and receive castable resins or finished models. www.artcam3deasy.com