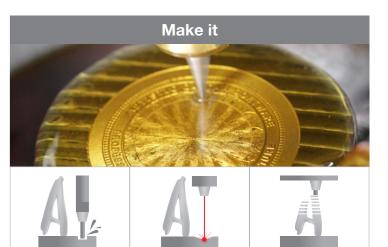

# ArtCAM Pro

ArtCAM Pro is Delcam's advanced artistic CADCAM software. It enables users worldwide to design and manufacture complex 3D models or sculpted reliefs quickly and easily.

The software comes with an array of 2D and 3D design and manufacturing tools, including tailored functionality to meet industry specific needs, so that you have all you need to manufacture high-end