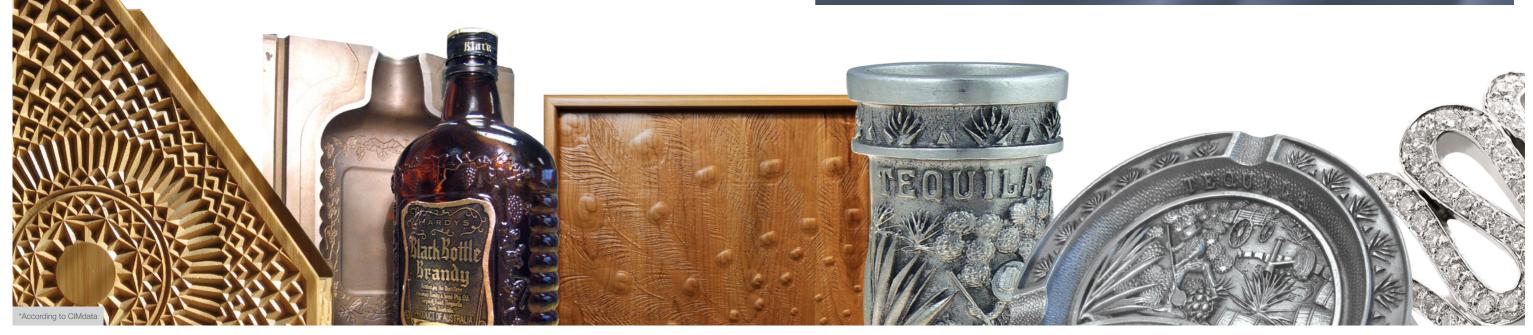

Spanning the gap between artisans and engineers, ArtCAM provides the core modeling and manufacturing environment for thousands of businesses covering a diverse range of markets including; coinage, signs, jewelry, furniture, packaging, architectural pieces, ceramics, musical instruments, movie props and even ice sculptures.

# ArtCAM Pro

ArtCAM Pro is Delcam's advanced artistic CADCAM software. It enables users worldwide to design and manufacture complex 3D models or sculpted reliefs quickly and easily.

The software comes with an array of 2D and 3D design and manufacturing tools, including tailored functionality to meet industry specific needs, so that you have all you need to manufacture high-end

# ArtCAM Insignia

ArtCAM Insignia is Delcam's introductory 3D modeling and production machining package. It enables you to create or work with existing 2D designs which can be quickly transformed into a 3D relief all of which can be machined with a range of 2D and 3D machining strategies.