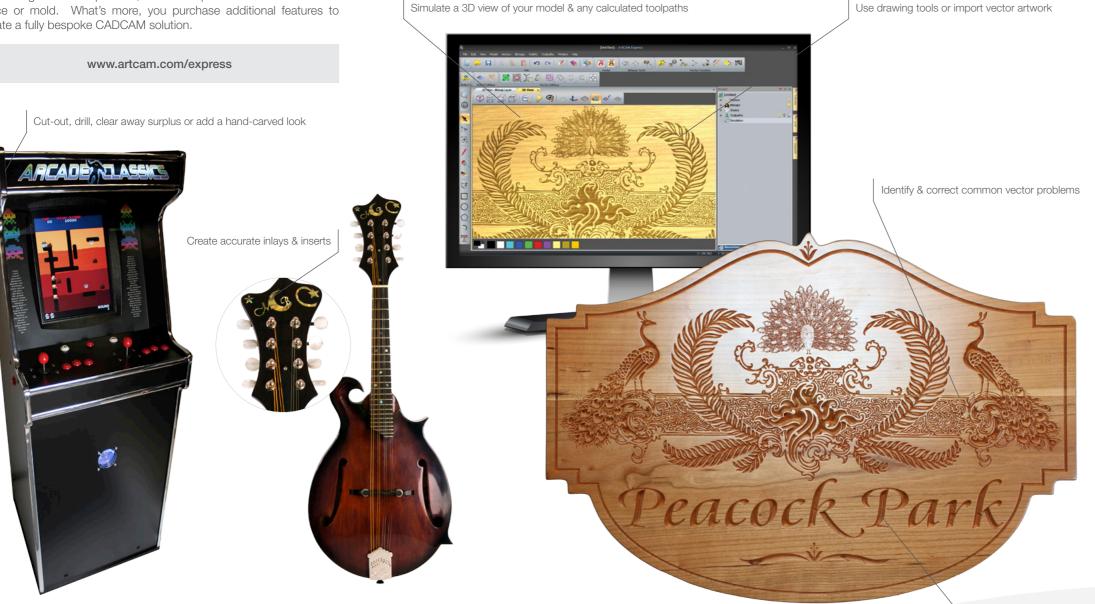

# ArtCAM Express

ArtCAM Express is Delcam's entry-level artistic CADCAM software that allows you to create 2D designs and manufacture 2D and 3D pieces quickly, easily and cost-effectively.

Starting from as little as \$149, this affordable entry-level CADCAM software requires little or no machining knowledge, making it the perfect option for any new router owner. Unique software tools guide you through the entire process, from conceptual sketch to the finished piece or mold. What's more, you purchase additional features to create a fully bespoke CADCAM solution.

Add text (Open & True-Type fonts)

You can also increase the 2D design & machining functionality in Express by purchasing modules. Some of the modules include:

#### Vector Tools

#### **Bitmap Layers**

#### Advanced 2D Machining

Give a superior machining finish to your 2D machining, such as profiling, area clearance, inlays...

**Nesting** Save time & material by automatically nesting vectors & bridges.

#### Texture Toolpath

Create interesting repeating patterns & textures.

#### Bevel Carving

Create a hand-carved look or add beveled edges e.g. for frames, molds & signs.