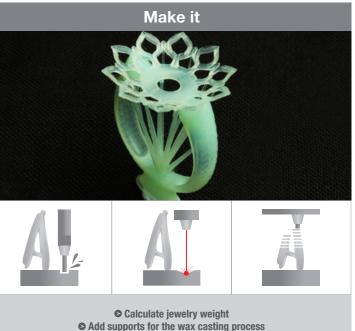

With ArtCAM JewelSmith you can design and manufacture pieces guickly and easily to create personalized jewelry pieces through to new complete lines. Its unique software tools guide you through the process from importing a conceptual sketch through to CNC machining, 3D