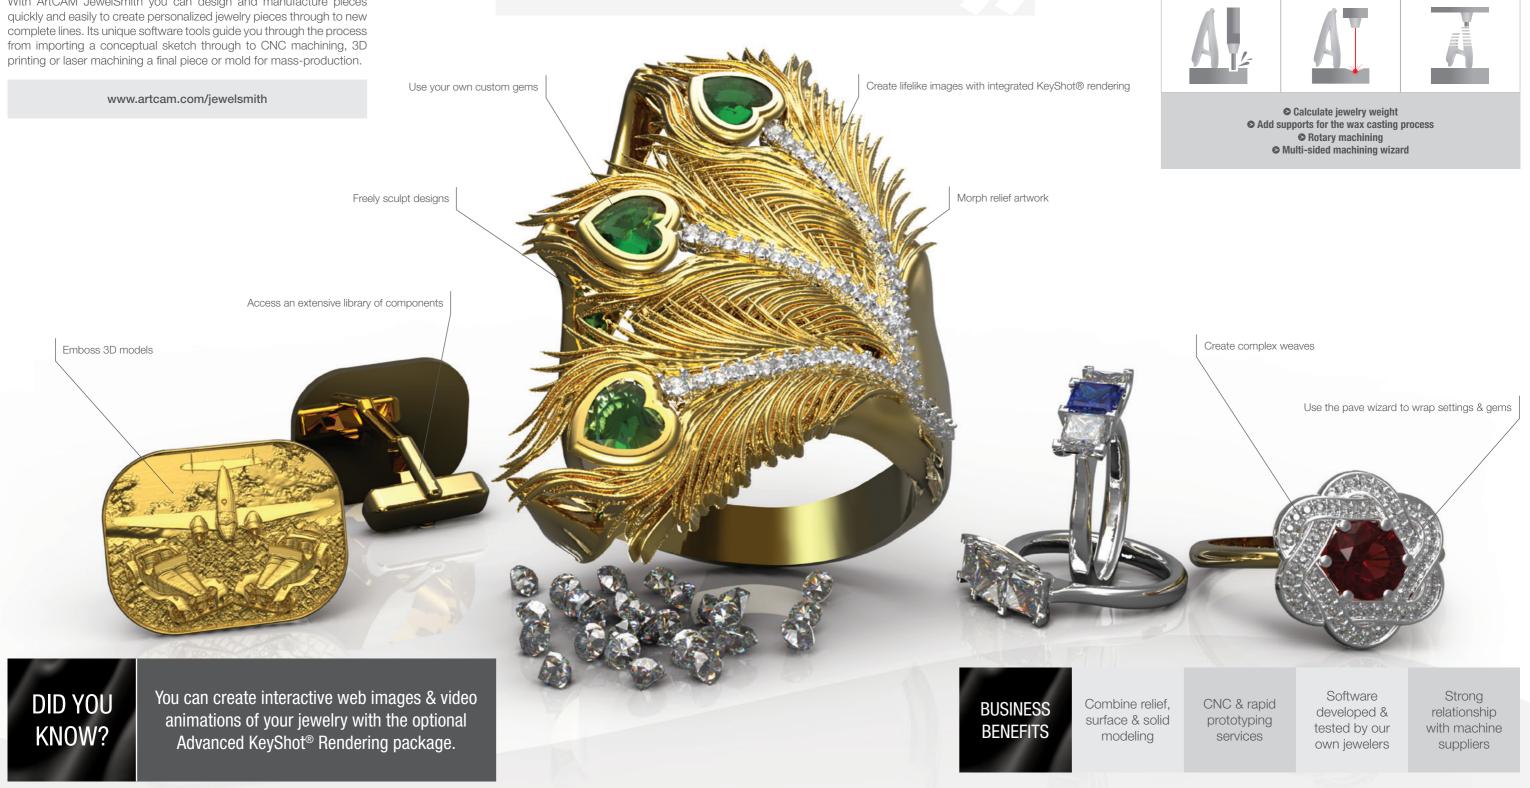

# ArtCAM JewelSmith

ArtCAM JewelSmith is a unique solution tailored to the jewelry industry, offering relief modeling from ArtCAM Pro together with an extensive library of jewelry components and design tools.

With ArtCAM JewelSmith you can design and manufacture pieces guickly and easily to create personalized jewelry pieces through to new complete lines. Its unique software tools guide you through the process from importing a conceptual sketch through to CNC machining, 3D

Using ArtCAM JewelSmith software means I can still think like a craftsman... It's quick and simple to use and the terminology is very familiar... As your understanding grows, designing bespoke jewelry becomes easy.